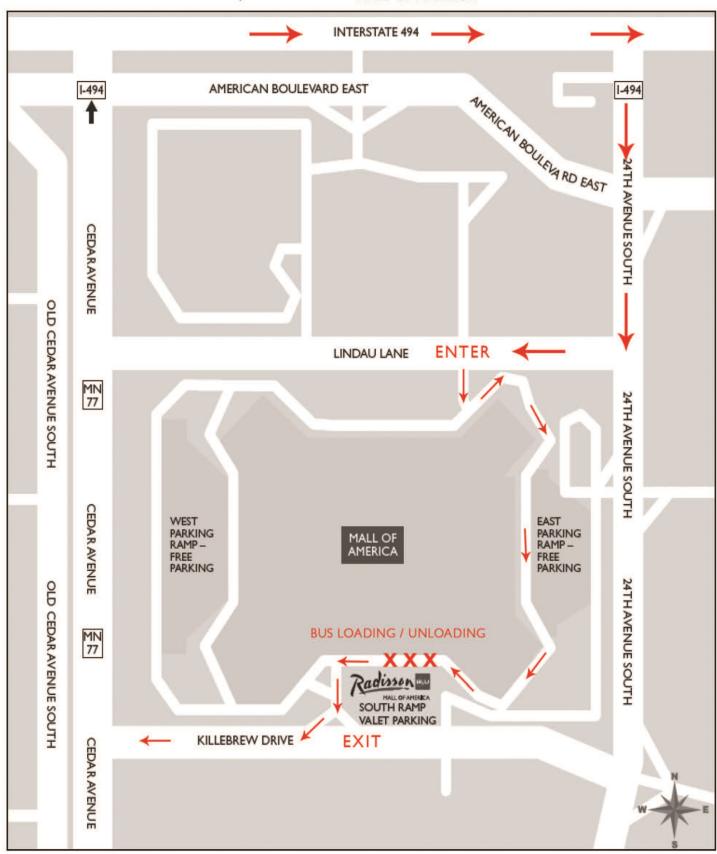

#### **Directions**

**From East:** From the airport, merge onto MN-5 W, then take the 24th Ave/I-94 Exit 2A, keep left to take 24th Ave S. ramp, slight left onto County Hwy-1 / 24th Ave S., turn right onto Killebrew Dr. hotel is on the right. **From North:** Take I-94 East, Take exit 233B merge onto 35W South, to MN-62 E, exit onto MN-77 S, take Killebrew Dr exit, continue onto Killebrew Dr, take immediate left turn lane, proceed to hotel on right. **From West:** Take I-494 South to exit 2A (24th Ave), Keep left at fork, follow signs for 24th Ave S and merge onto 24th Ave S. Turn right onto Killebrew Drive, hotel will be on the right. **From South:** Take 35W North to Interstate 494 West, then take the 24th Ave/I-94 Exit 2A, keep left to take 24th Ave S. ramp, slight left onto County Hwy-1 / 24th Ave S., turn right onto Killebrew Dr. hotel is on the right.